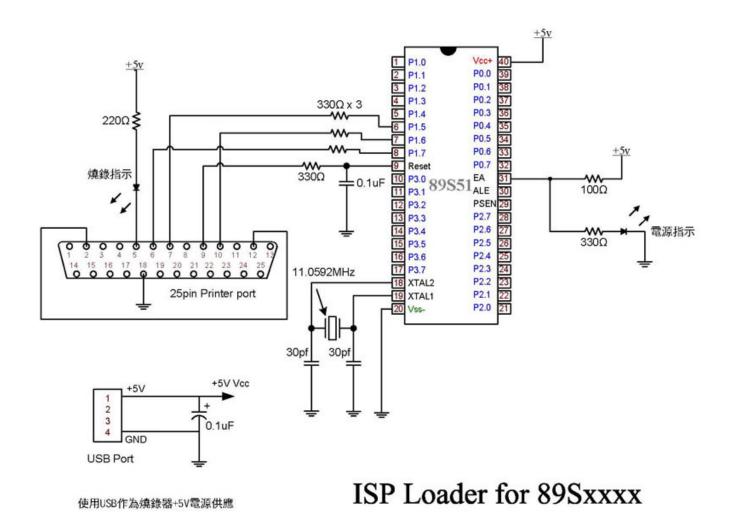

0-WEB.ru

ProLoad V4.1 For 89 Series Programmer.13

ProLoad V4.1 For 89 Series Programmer.13

0-WEB.ru

programming and fast access to data tables, arrays, and constants located in flash memory. This section provides details on the following topics. 1. Instruction .... first paragraph under Serial Daisy Chain Configuration in Chapter 12. ... bitstream lengths to Table 1-4 and JTAG and IDCODEs Table 1-5. ... tools, see the Vivado Design Suite User Guide: Programming and Debugging (UG908) [Ref ... UltraScale Architecture Configuration. 89. UG570 (v1.13) July 28, 2020.