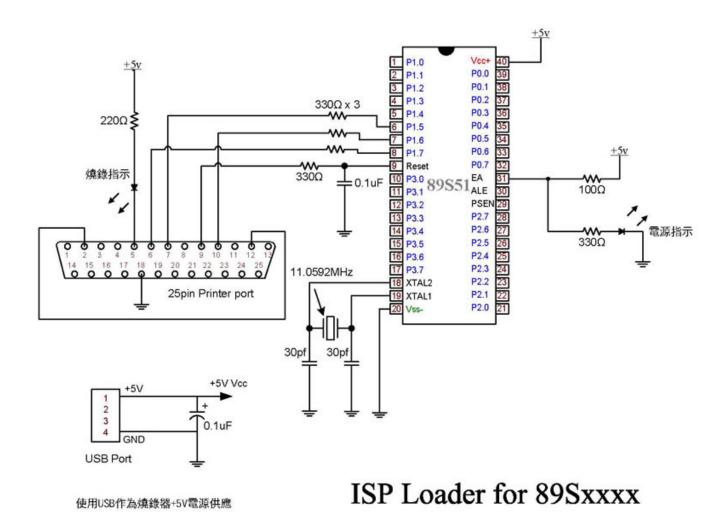

0-WEB.ru

ProLoad V4.1 For 89 Series Programmer.13

ProLoad V4.1 For 89 Series Programmer.13

0-WEB.ru

programming and fast access to data tables, arrays, and constants located in flash memory. This section provides details on the following topics. 1. Instruction .... first paragraph under Serial Daisy Chain Configuration in Chapter 12. ... bitstream lengths to Table 1-4 and JTAG and IDCODEs Table 1-5. ... tools, see the Vivado Design Suite User Guide: Programming and Debugging (UG908) [Ref ... UltraScale Architecture Configuration. 89. UG570 (v1.13) July 28, 2020.